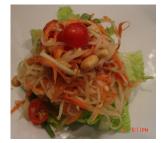

## #10 Papaya salad

- 1. Shredded, peeled green papaya (1 1/2cup)
- 2. Fresh chopped chili (1/2tsp)
- 3. Chopped garlic (1tsp)
- 4. Fish sauce (2 tbs)
- 5. Lemon Juice (1 tbs)
- 6. Tamarind juice (1 tbs)
- 7. Palm Sugar (1tbs)
- 8. Sugar (1tsp)
- 9. Fresh slice tomato (1/4 cup)
- 10.Roasted peanut (2 tbs)

- In a large bowl.
- Mix No. 2-10 together.
- Add sliced green papaya
- Transfer the salad above to serving platter.
- NOTE: Adjust the seasoning, which should be a balance of sweet, sour, salty and spicy. It is very popular in Thailand. Good for those watching their diet.